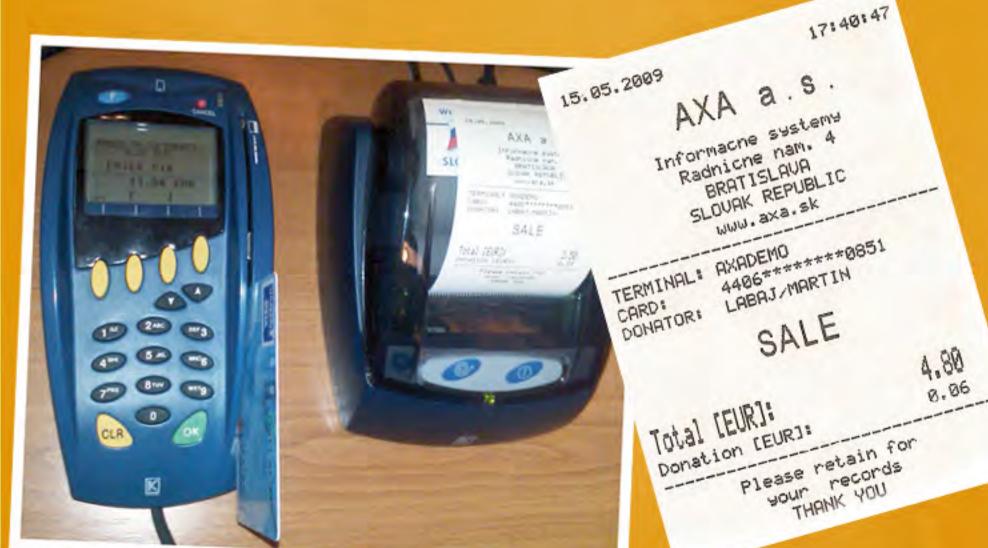

## **Rounder lets you to:**

- donate while you pay in a shop with only one click on a POS (Point-of-Sale) terminal
- conveniently choose the target organization in your Internet banking
- help others even if you do not change your habits
- choose an amount you want to donate
- exploit the payment transaction already made to avoid aditional fees, even allowing microdonations