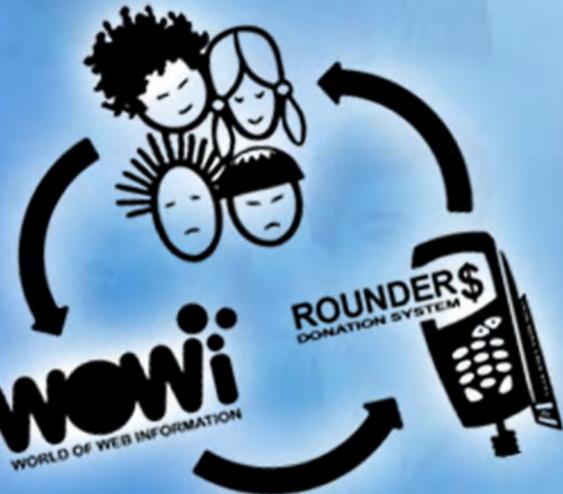

# Aid Automagically

Only systematic changes can yield **sustainable improvement**. It is all about people, so in order to make such a change, thinking of those who can help has to be changed first.

The A2M (Aid Automagically) system motivates people to learn about and understand the problems of others and provides an opportunity to help them. It is comprised of two main parts that complement each other to offer a complete and sustainable solution.

## **WOWI** means:

visual dynamic web presentation of non-governmental organizations (NGO)

#### **Rounder means:**

- simple way how each individual can donate financial resources to an NGO
- marketing model that gathers more resources while decreasing the amount contributed by single individual thanks to the spread and availability