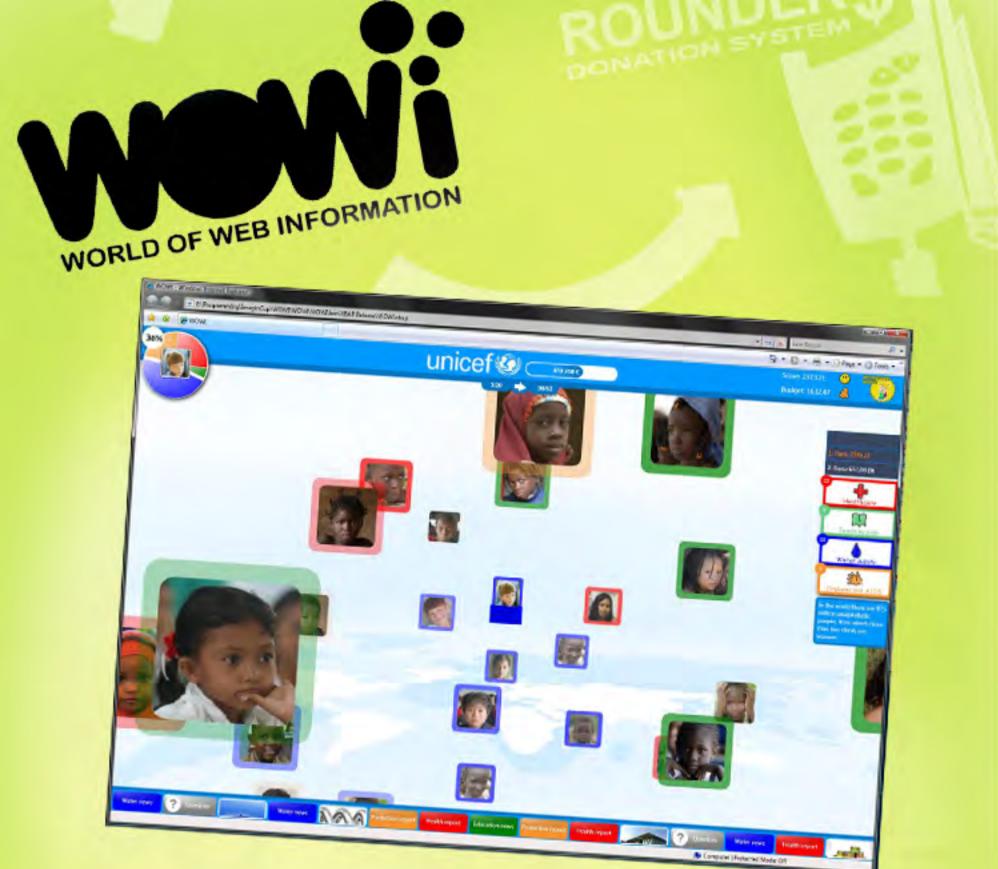

## **WOWI** means:

visual dynamic web presentation of non-governmental organizations (NGO)

#### **WOWI** can:

- let users explore the 3D graph through game-like interaction
- embed the facts directly in the mechanisms of the presentation
- set up goals and competitive environment to motivate users
- intelligently adapt to each user, effectively broadening the user base
- greatly simplify the presentation creation and expand to other domains
- bring friends together and channel their communication and collaboration